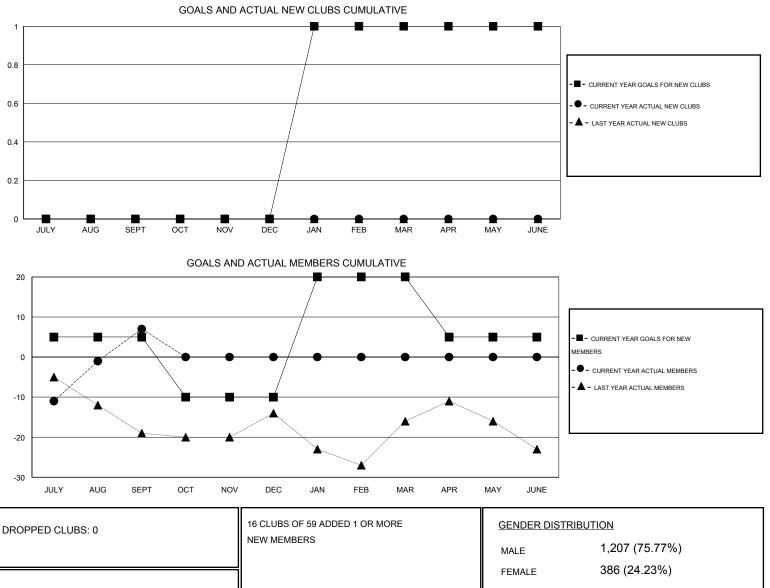

## LOCATION MICHIGAN

 $\mathsf{GMT} \; \mathsf{CA} \; 1$ Clubs Members RESULTS FOR 2015-2016 RESULTS FOR 2015-2016 NEW CLUB NEW CLUBS DROPPED NET NEW MEMBER CHARTER AND DROPPED NET QUARTER QUARTER GOAL CLUBS GAIN/LOSS GOAL NEW MEMBERS MEMBERS GAIN/LOSS ADDED 0 0 0 0 5 35 28 7 JULY/AUG/SEPT JULY/AUG/SEPT 0 0 0 0 -15 0 0 0 OCT/NOV/DEC OCT/NOV/DEC 0 0 0 0 0 0 1 30 JAN/FEB/MAR JAN/FEB/MAR 0 0 0 0 0 0 0 -15 APR/MAY/JUNE APR/MAY/JUNE